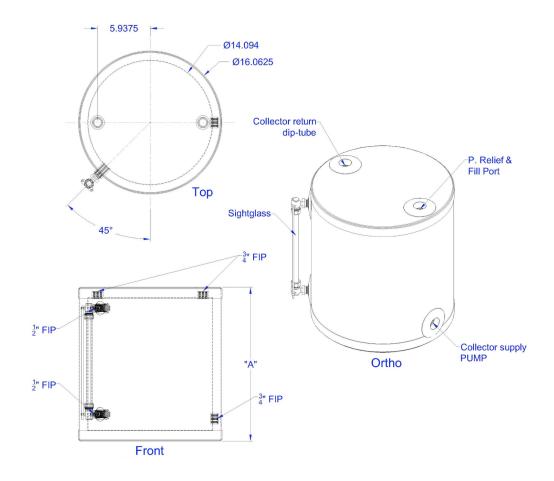

## Stainless Steel Drainback Tanks

- Tank is 100% type 304 .047 Gauge, Stainless Steel
- Rigid foam insulation 1" on sides 1.5" on ends (R7.2 per inch)
- Dent resistant, white ABS plastic jacket and end caps
- Seams and fittings are TIG welded
- Convenient filling access with location for pressure relief valve
- Return line dip tube for quiet operation
- Connection fittings are ¾" female, NPT
- All tanks come with a sight glass
- Available in 10 gallon Only
- 5 Year warranty

| Part Number | Description                     | Tank Capacity      | Dry<br>Weight | Height        | Diameter    |
|-------------|---------------------------------|--------------------|---------------|---------------|-------------|
| DBT 10 SS   | 10 Gallon Drainback Tank 304 SS | 10 Gal - 38 Liters | 19.2 lb       | 17.5" – 445mm | 16" – 406mm |