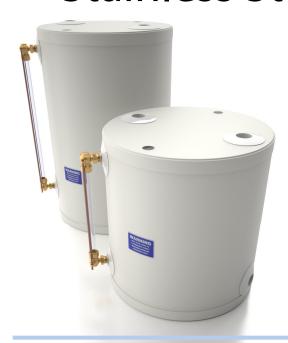

## Stainless Steel Drainback Tanks

- Tank is 100% type 304 .047 Gauge, Stainless Steel
- Rigid foam insulation 1" on sides 1.5" on ends (R7.2 per inch)
- Dent resistant, white ABS plastic jacket and end caps
- Seams and fittings are TIG welded
- Convenient filling access with location for pressure relief valve
- Return line dip tube for quiet operation
- Connection fittings are ¾" female, NPT
- All tanks come with a sight glass
- Available in 10 gallon Only
- 5 Year warranty

| Part Number | Description                     | Tank Capacity      | Dry<br>Weight | Height        | Diameter    |
|-------------|---------------------------------|--------------------|---------------|---------------|-------------|
| DBT 10 SS   | 10 Gallon Drainback Tank 304 SS | 10 Gal - 38 Liters | 19.2 lb       | 17.5" – 445mm | 16" – 406mm |