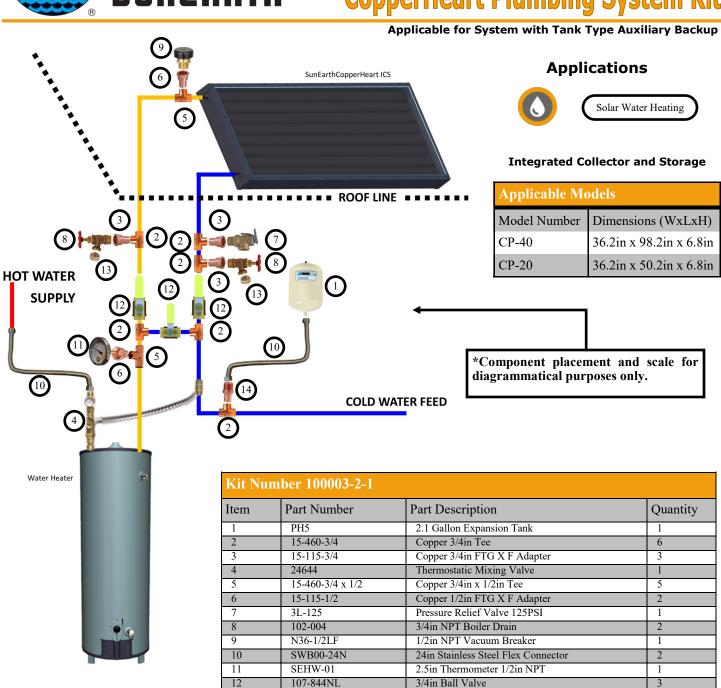

## **SunEarth Plumbing Kit for Copper Pipes:**

Consists of the copper wrot fittings and lead free brass valves. This kit contains the majority of plumbing fittings to install a SunEarth CopperHeart system with a tank type backup water heater. All components are identified for their robustness. Longevity, and ease of installation using standard plumbing practice. Ensure all applicable codes and standards are follow during the installation of all SunEarth Equipment.

HOSE CAP 07404-12

15-114-3/4

13

2

3/4in FHT Cap with washer

Copper 3/4in FTG X M Adapter